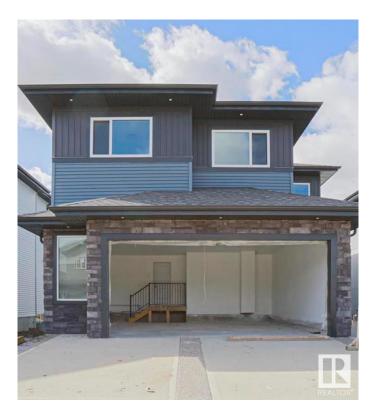

# \$799,900 - 2731 63 Ave, Rural Leduc County

MLS® #E4433958

#### \$799,900

4 Bedroom, 4.00 Bathroom, 2,597 sqft Rural on 0.12 Acres

Churchill Meadow, Rural Leduc County, AB

This fully upgraded two story with a walk out to a pond is a must see! Spacious main floor includes a chef's dream kitchen and an added spice kitchen. The living room is open to above and has an electric fireplace. Main floor also boasts a den and full bath. Upper level has a nice size primary bedroom with an ensuite. Second bedroom includes a full bath ensuite. This home features an additional two spacious bedrooms and another full bath. Bonus area and a laundry are also present on the upper level. The unfinished basement walks out to a beautiful green space and pond. With an oversized double attached garage, this home is a perfect buy!

#### **Essential Information**

MLS® # E4433958 Price \$799,900

Bedrooms 4

Bathrooms 4.00

Full Baths 4

Square Footage 2,597

Acres 0.12

Year Built 2024