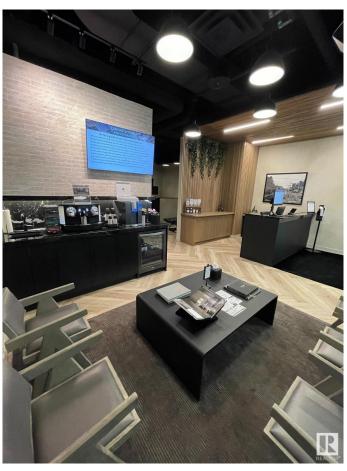

#### \$299,999

0 Bedroom, 0.00 Bathroom, Business on 0.00 Acres

Downtown (Edmonton), Edmonton, AB

Looking for a practice you will love? Your opportunity to own one of Edmonton's original chiro clinics! Newly renovated in prestigious Ice District with stunning interior designed by Lauren Kyle McDavid, this successful, evidence-based practice earns a healthy revenue stream in a low-stress, enjoyable practice. Two built-in Ergostyle ES2000 Gen II Auto Cocking Thoracic, lumbar, and pelvic drops, cervical toggle with Super Silent Compressor. Fully automated Atlas EMR fob in Patient Calling System with Visual and Audio display. Seamless direct billing Enhanced patient experience refreshment area. Currently only open 3 to 4 half-days ramp up the hours and double/triple the numbers with little effort. High patient retention. Attractive lease.