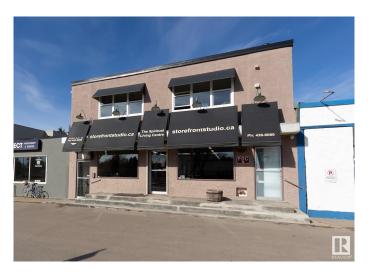

## \$1,200,000

0 Bedroom, 0.00 Bathroom, Retail on 0.00 Acres

Allendale, Edmonton, AB

This unique mixed-use building offers 6100sqft of total space, with retail/commercial on the main and lower levels, and a fully-renovated 2100sqft upstairs apartment. Located in Allendale, across from the park and school. The 2060sqft main floor offers wide-open retail space with large front-facing windows, plus a full kitchen and storage, with new flooring and finishes throughout. Can be split into two spaces if desired. The 1940sqft basement offers additional retail/office space with its own storefront entrance. Upstairs you'II find a renovated apartment with 2 bedrooms, 2 dens/offices and 2 full baths, plus a raised deck and multiple skylights. The kitchen and living areas offer huge windows and high-end modern finishes. Outside is a private, fenced back yard, plus parking in front and behind the building. Recent upgrades (2016): full renovations to main floor and apartment, new roof and all new heating system on all 3 levels. 400A electrical, separately metered. CN zoning allows for a variety of uses.