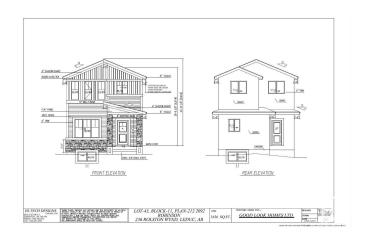

# \$458,000

4 Bedroom, 3.00 Bathroom, 1,636 sqft Single Family on 0.00 Acres

Robinson, Leduc, AB

Welcome to Your dream Home in Robinson, Leduc ,Located just 5 minutes from the international airport and the new airport shopping mall, this stunning new construction offers exceptional value and luxury. This beautiful home features a versatile main floor bedroom and full bathroom, perfect for multi-generational living or a home office. The open layout includes a spacious great room and chef's kitchen, ideal for entertaining. Upstairs, you'll find a large family room, two generous bedrooms, two full bathrooms, and a convenient laundry area plus bonus room perfect for growing families. Unfinished basement with side entrance. Great opportunity for job to be customize.

Year Built 2024

Type Single Family

Sub-Type Detached Single Family

Style 2 Storey
Status Active

# **Exterior**

Exterior Wood, Vinyl

Roof Asphalt Shingles

Construction Wood, Vinyl

Foundation Concrete Perimeter