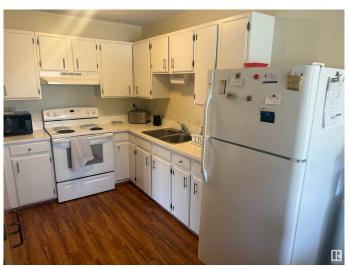

#### \$219,900

2 Bedroom, 2.00 Bathroom, 781 sqft Condo / Townhouse on 0.00 Acres

Lorelei, Edmonton, AB

INVESTOR ALERT! or FIRST TIME BUYER -Clean & well maintained! Discover this inviting two-bedroom bungalow in Beaumaris Square, one-and-a-half bath property that blends comfort and convenience in every detail. The spacious living area opens into a functional kitchen with appliances and ample storage. Both bedrooms offer generous closet space, while the full bathroom features sharp finishes. The basement features an additional half-bath adds extra convenience for guests, additional rooms & laundry, newer laminate floors. With a backyard deck for privacy and off-street parking, this home is perfect for first-time buyers, small families, or anyone seeking a low-maintenance lifestyle.

## Interior

Appliances Dryer, Hood Fan, Refrigerator, Stove-Electric, Washer

Heating Forced Air-1, Natural Gas

Stories 2

Has Basement Yes

Basement Full, Finished