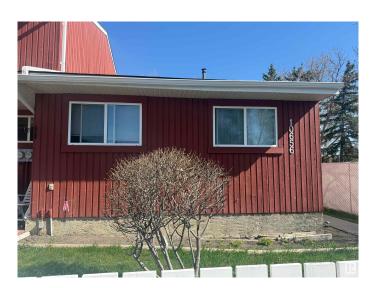

# \$219,900 - 10656 Beaumaris Road, Edmonton

MLS® #E4433494

#### \$219,900

2 Bedroom, 2.00 Bathroom, 781 sqft Condo / Townhouse on 0.00 Acres

Lorelei, Edmonton, AB

INVESTOR ALERT! or FIRST TIME BUYER -Clean & well maintained! Discover this inviting two-bedroom bungalow in Beaumaris Square, one-and-a-half bath property that blends comfort and convenience in every detail. The spacious living area opens into a functional kitchen with appliances and ample storage. Both bedrooms offer generous closet space, while the full bathroom features sharp finishes. The basement features an additional half-bath adds extra convenience for guests, additional rooms & laundry, newer laminate floors. With a backyard deck for privacy and off-street parking, this home is perfect for first-time buyers, small families, or anyone seeking a low-maintenance lifestyle.

### **Exterior**

Exterior Wood

Exterior Features Fenced, Flat Site, Golf Nearby, Landscaped, Low Maintenance

Landscape, Paved Lane, Playground Nearby, Public Transportation,

Schools, Shopping Nearby

Roof Asphalt Shingles