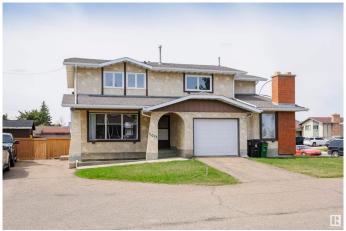

#### \$250,000

4 Bedroom, 1.50 Bathroom, 1,093 sqft Condo / Townhouse on 0.00 Acres

Lorelei, Edmonton, AB

Well-maintained half duplex in a fantastic location! This 4-bedroom, 2-bathroom home offers 3 bedrooms upstairs and 1 in the fully finished basement. Features include a large primary bedroom, updated windows, updated appliances, and a separate side entrance for added flexibility. The bright, spacious layout includes a cozy living area and functional kitchen. The finished basement adds extra living space, great for a rec room or guests. Enjoy a fenced backyard, ideal for kids, pets, or summer BBQs. Located just steps to multiple schools and transit, and a rec center and shopping not much further. Easy access to the Henday opens up the whole city! This home checks all the boxes! Plus, it's part of a healthy, well-managed condo corporation, offering peace of mind. A great opportunity in a desirable neighborhood.