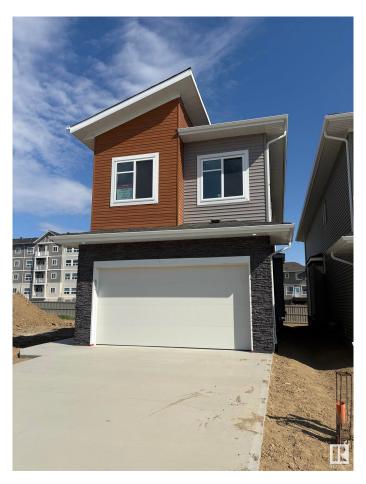

# \$649,000 - 3160 Magpie Way, Edmonton

MLS® #E4433292

### \$649,000

4 Bedroom, 4.00 Bathroom, 2,300 sqft Single Family on 0.00 Acres

Starling, Edmonton, AB

BRAND NEW HOUSE with 5 bedrooms 4 full bathrooms, open to above, side entrance and many more. This beautiful house offers bedroom and full bath at main floor. Nice cozy kitchen and spice kitchen. Open to above family room and side entrance for basement. Four good sized bedrooms and 3 full baths upstairs, two bedrooms have attached bathrooms. laundry is also upstairs. Bonus room at this floor makes this house complete. Don't miss this hose.

Built in 2025

MLS® # E4433292 Price \$649,000

Bedrooms 4

Bathrooms 4.00

Full Baths 4

Square Footage 2,300 Acres 0.00 Year Built 2025

Type Single Family

Sub-Type Detached Single Family

Style 2 Storey
Status Active

Address 3160 Magpie Way

Area Edmonton

Subdivision Starling

City Edmonton

County ALBERTA

Province AB

Postal Code T5S 0V4

# **Amenities**

Amenities Ceiling 9 ft., 9 ft. Basement Ceiling

Parking Double Garage Attached

#### **Exterior**

Exterior Wood, Vinyl

Exterior Features Golf Nearby, Playground Nearby, Schools, Shopping Nearby

Roof Asphalt Shingles

Construction Wood, Vinyl

Foundation Concrete Perimeter