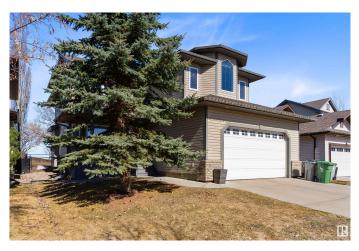

## \$588,800

3 Bedroom, 2.50 Bathroom, 2,489 sqft Single Family on 0.00 Acres

Coloniale Estates (Beaumont), Beaumont, AB

Build Your Legacy! This beautiful, freshly painted, 2-storey home offers wide open spaces and fantastic views as it backs onto the 15th green of the prestigious Coloniale Golf & Country Club! The main floor features a front den/office (currently used as a bedroom) with views of the yard and cozy verandah, a spacious great room with stone-surround gas fireplace, a bright white kitchen with brand new refrigerator and stove, a large island, and walk-through pantry. The generous dinette opens to a huge deck overlooking the golf course. Make your way to the second floor to a large bonus room, super convenient upstairs laundry (with brand new washer and dryer), 3 bedrooms including a spacious primary suite with a walk-in closet and 4-pce ensuite featuring a corner soaker tub and oversized shower. Updated lighting throughout and an oversized insulated garage completes the package. Close to all amenities, this home is perfect for families, entertaining, and enjoying the serenity of golf course living!