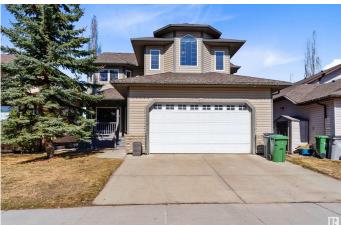

## \$588,800

3 Bedroom, 2.50 Bathroom, 2,489 sqft Single Family on 0.00 Acres

Coloniale Estates (Beaumont), Beaumont, AB

Build Your Legacy! This beautiful, freshly painted, 2-storey home offers wide open spaces and fantastic views as it backs onto the 15th green of the prestigious Coloniale Golf & Country Club! The main floor features a front den/office (currently used as a bedroom) with views of the yard and cozy verandah, a spacious great room with stone-surround gas fireplace, a bright white kitchen with brand new refrigerator and stove, a large island, and walk-through pantry. The generous dinette opens to a huge deck overlooking the golf course. Make your way to the second floor to a large bonus room, super convenient upstairs laundry (with brand new washer and dryer), 3 bedrooms including a spacious primary suite with a walk-in closet and 4-pce ensuite featuring a corner soaker tub and oversized shower. Updated lighting throughout and an oversized insulated garage completes the package. Close to all amenities, this home is perfect for families, entertaining, and enjoying the serenity of golf course living!