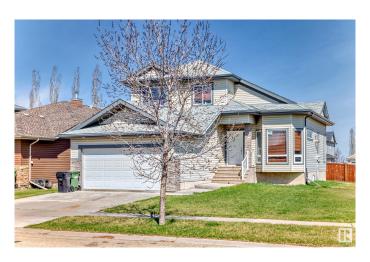

## \$499.800

3 Bedroom, 2.50 Bathroom, 1,722 sqft Single Family on 0.00 Acres

Bridgeport, Leduc, AB

LAKE ACCESS, BIG LOT, OVERSIZE GARAGE! Just steps to lake access (74 steps) and close to walking trails. Big back yard, oversize garage. Open plan, vaulted ceilings. Large main floor family room. Cherry hardwood flooring throughout, granite counters, stainless steel appliances. High ceiling in basement. Great location: quiet street, 4 minutes to Leduc Common (Rona, Walmart, Canadian Tire, etc.), 6 minutes to Highway 2. Quick possession available.

#### **Exterior**

Exterior Wood, Vinyl

Exterior Features Airport Nearby, Corner Lot, Golf Nearby, Landscaped, No Back Lane,

Playground Nearby, Schools, Shopping Nearby, See Remarks

Roof Asphalt Shingles

Construction Wood, Vinyl