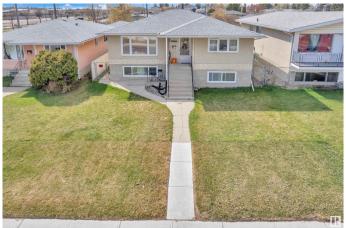

## \$449.999

5 Bedroom, 2.00 Bathroom, 1,183 sqft Single Family on 0.00 Acres

Killarney, Edmonton, AB

This well-maintained up/down duplex is ideally located near shopping, public transit, and schools. It includes two high-efficiency furnaces, separate laundry areas, and two kitchens. Both units feature bright layouts with large windows that let in plenty of natural light. The upper unit offers 3 bedrooms, a full bathroom, and a spacious living room, dining area, and kitchen. The fully finished basement includes 2 bedrooms, a bathroom, and an open-concept living room and kitchen. Additional features include ample storage, a large backyard with a concrete patio, garden space, and double detached garage. Situated on a generous 45' x 150' lot, this property is a great opportunity for first-time buyers or investors."

Type Single Family

Sub-Type Duplex Up And Down

Style Raised Bungalow

Status Active

## **Exterior**

Exterior Wood, Stucco

Exterior Features Back Lane, Fenced, Landscaped, Playground Nearby, Public

Transportation

Roof Asphalt Shingles

Construction Wood, Stucco

Foundation Concrete Perimeter