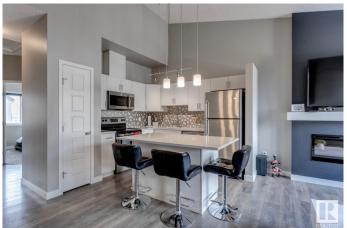

## \$274,900

1 Bedroom, 1.00 Bathroom, 767 sqft Condo / Townhouse on 0.00 Acres

Paisley, Edmonton, AB

Welcome to the vibrant community of Paisley! This 767 sqft, 1bed + den bungalow style townhome is better than new and will certainly impress. Wide open floor plan w/gorgeous kitchen, vaulted ceilings, quartz counters, s.s. appliances, vinyl flooring, and large island. Living area w/nice fireplace, good sized bedroom and den, 4-pc bath, outdoor patio area, single attached garage, and more! Located close to schools, shopping, golf, dog park, and all other major amenities. Awesome value in a terrific neighborhood!

# **Amenities**

Amenities No Smoking Home, Parking-Visitor, Patio, Vaulted Ceiling

Parking Single Garage Attached

Interior

Appliances Dishwasher-Built-In, Dryer, Garage Control, Microwave Hood Fan,

Refrigerator, Stove-Electric, Washer, Window Coverings

Heating Forced Air-1, Natural Gas

Fireplace Yes

Fireplaces Mantel

Stories 1

Has Basement Yes

Basement Partial, Finished