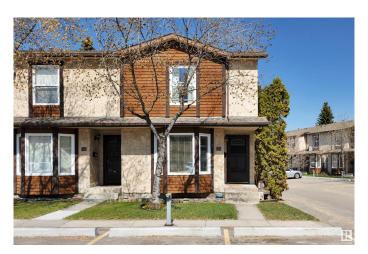

#### \$249,900

3 Bedroom, 1.50 Bathroom, 1,132 sqft Condo / Townhouse on 0.00 Acres

Beaumaris, Edmonton, AB

2 PARKING STALLS! INCREDIBLE VALUE! 3 bedroom END-UNIT townhouse with a FULLY FINISHED basement in the wonderful neighbourhood of Beaumaris. Located near a beautiful lake and walking trails, this fully finished 2 storey is a great investment property or starter home. Cozy living room with a warm GAS FIREPLACE. Well designed kitchen makes every square inch count, with ample storage and counter space. Upstairs is a generous sized primary bedroom with a walk-in closet. Two additional bedrooms and a 4 pc bath are perfect for the growing family. FULLY FINISHED basement offers and additional living/family room and an additional area for an office or hobby space! Fenced yard, 2 parking stalls in front of the unit, newer windows/roof, and new window coverings. Close to all amenities you need, VALUE!

#### **Amenities**

Amenities See Remarks
Parking 2 Outdoor Stalls

## **Exterior**

Exterior Wood, Stucco

Exterior Features Fenced, Public Transportation, Schools, Shopping Nearby

Roof Asphalt Shingles

Construction Wood, Stucco

Foundation Concrete Perimeter