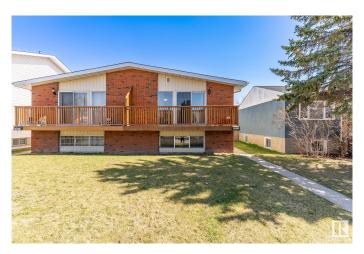

## \$359.900

6 Bedroom, 2.50 Bathroom, 1,058 sqft Single Family on 0.00 Acres

Canora, Edmonton, AB

NEW LISTING! This lovely half duplex is ready for a new owner. The main floor kitchen is brand new, and is absolutely stunning. New kitchen cabinets, quartz countertops, and upgraded sink, new faucet, and black hardware/lighting. Complimented with a large south window, this kitchen shines bright. Fresh paint throughout and various other updates, this home shows well. Live here, or rent this 6 bedroom (3 bedrooms up, 3 bedrooms down) and 2.5 bathroom home. The home comes with 2 kitchens and 2 sets of laundry units. Soundproofing was added to the basement ceiling. There is a full-sized, west facing deck off the main floor, through the massive patio windows. The backyard is nicely manicured and features a single garage that's in great shape.

Type Single Family

Sub-Type Half Duplex

Style Bi-Level

Status Active

## **Amenities**

Amenities Deck, Parking-Extra

Parking Single Garage Detached

### **Exterior**

Exterior Wood, Brick, Vinyl

Exterior Features Back Lane, Fenced, Landscaped, Playground Nearby, Public

Transportation, Schools

Roof Asphalt Shingles
Construction Wood, Brick, Vinyl

Foundation Concrete Perimeter