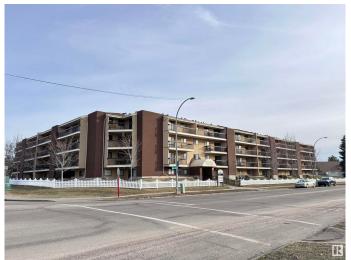

### \$109,900

1 Bedroom, 1.00 Bathroom, 687 sqft Condo / Townhouse on 0.00 Acres

Keheewin, Edmonton, AB

Conveniently located in the desired south Edmonton community of Keheewin, right across from the Keheewin Park with ample of green space; This large one-bedroom unit features bright and spacious living room and dining area; in-suite laundry equipped with new stacked washer and dryer; sliding door to a huge patio with extra storage room; underground heated parking provides comfort and extra security. Building is quiet with adults only, very well taking care with full time caretaker onsite; Close to YMCA, LRT and public transportation with easy access to Anthony Henday Drive.

## **Essential Information**

MLS® # E4432930

Bedrooms 1

Bathrooms 1.00

Full Baths 1

Square Footage 687 Acres 0.00

Year Built 1982

Type Condo / Townhouse

#### **Amenities**

Amenities Off Street Parking, On Street Parking, Intercom, Patio, Secured Parking,

Storage-In-Suite

Parking Heated, Stall, Underground

Interior

Appliances Dishwasher-Built-In, Hood Fan, Refrigerator, Stacked Washer/Dryer,