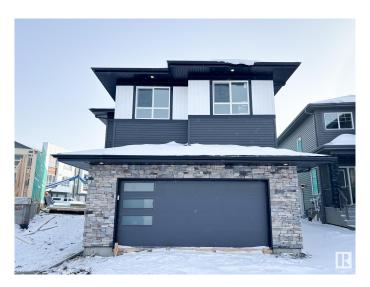

#### \$664,800

3 Bedroom, 2.50 Bathroom, 2,379 sqft Single Family on 0.00 Acres

Erin Ridge North, St. Albert, AB

Discover the ideal fusion of modern design and functional living with the Alchemy model by One Horizon Living. This carefully crafted 2,282-square-foot residence offers a contemporary aesthetic both inside and out with open to below. Explore detailed exterior and interior renderings that highlight Alchemy's architectural beauty and thoughtfully planned interiors. Key features include expansive living areas, a state-of-the-art kitchen, and elegant finishes throughout. Alchemy is designed to enhance your lifestyle, ensuring every square foot is utilized to its fullest potential. All this with a professionally fully finished basement with the same quality, specs and warranty provide through out the home.

## **Exterior**

Exterior Wood, Brick, Vinyl

Exterior Features See Remarks

Roof Asphalt Shingles
Construction Wood, Brick, Vinyl
Foundation Concrete Perimeter