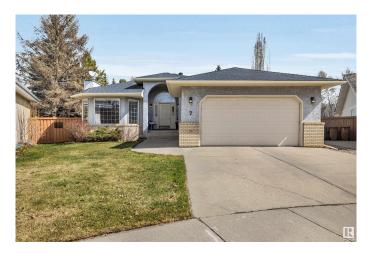

#### \$749,900

3 Bedroom, 3.00 Bathroom, 1,774 sqft Single Family on 0.00 Acres

Erin Ridge, St. Albert, AB

Stunning 1774 sq. ft. bungalow situated in a cul-de-sac on a large, pie-shaped lot that backs onto trees and a walkway. It features an open concept main floor with hardwood floors throughout the living room, dining room and kitchen. Renovated kitchen with granite countertops, stainless steel appliances, tile backsplash and large island. The large dining and living rooms are great for entertaining or everyday family use. Three bedrooms upstairs including a spacious primary which has two closets and a 4 piece ensuite. The basement has a large rec room with a gas fireplace, laundry room, 3 piece bathroom and a large storage space. Enjoy this beautiful yard this summer from the comfort of the maintenance free deck! The backyard also has a large stone patio, a vegetable garden with raspberries and 2 storage sheds. Shingles and eavestrough were replaced in 2018.