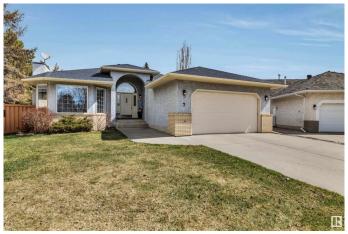

#### \$749,900

3 Bedroom, 3.00 Bathroom, 1,774 sqft Single Family on 0.00 Acres

Erin Ridge, St. Albert, AB

Stunning 1774 sq. ft. bungalow situated in a cul-de-sac on a large, pie-shaped lot that backs onto trees and a walkway. It features an open concept main floor with hardwood floors throughout the living room, dining room and kitchen. Renovated kitchen with granite countertops, stainless steel appliances, tile backsplash and large island. The large dining and living rooms are great for entertaining or everyday family use. Three bedrooms upstairs including a spacious primary which has two closets and a 4 piece ensuite. The basement has a large rec room with a gas fireplace, laundry room, 3 piece bathroom and a large storage space. Enjoy this beautiful yard this summer from the comfort of the maintenance free deck! The backyard also has a large stone patio, a vegetable garden with raspberries and 2 storage sheds. Shingles and eavestrough were replaced in 2018.