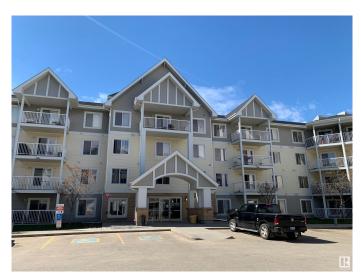

# \$209,000 - 203 2208 44 Avenue, Edmonton

MLS® #E4432758

#### \$209,000

2 Bedroom, 2.00 Bathroom, 869 sqft Condo / Townhouse on 0.00 Acres

Larkspur, Edmonton, AB

Comfort, Convenience & Style Await! Step into this beautifully maintained 2nd-floor condo, designed for both relaxation and functionality. Offering 2 spacious bedrooms, 2 full bathrooms, and a bright, open-concept living space, The southwest-facing balcony provides the ideal spot to enjoy natural light and fresh air, while the modern kitchen makes cooking effortless. This unit also includes one underground heated parking and in-suite laundry. Condo fees cover all utilities. Situated in a prime location, just steps from shopping, restaurants, public transportation, banks, and major roadways like Whitemud Drive and Anthony Henday. Don't miss this fantastic opportunity to own in Aspen Meadow!

#### Exterior

| Exterior          | Wood, Vinyl                                     |
|-------------------|-------------------------------------------------|
| Exterior Features | Public Transportation, Schools, Shopping Nearby |
| Roof              | Asphalt Shingles                                |
| Construction      | Wood, Vinyl                                     |
| Foundation        | Concrete Perimeter                              |