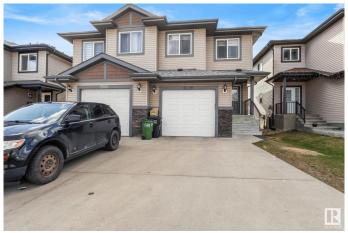

### \$510,000

5 Bedroom, 3.50 Bathroom, 1,629 sqft Single Family on 0.00 Acres

Kirkness, Edmonton, AB

Welcome to this immaculate original owner 1,600 sq ft home with SIDE ENTRY to finished basement. This neatly used 3 bedroom, 2.5 bath with finished basement home comes with a single attached car garage, deck and massive private yard. The main floor offers an open concept living area to enjoy time with family and friends. Walk through the dinning to the massive kitchen and a powder room to finish the main floor. The second floor comes with a spacious primary bedroom with an ensuite 4 piece bathroom and a walk-in closet. The floor is completed with two other bedrooms, a second floor laundry, bonus room and a full bathroom. The basement is finished with a 2 bedrooms, second kitchen, laundry and 3 piece bathroom.

## **Amenities**

Amenities Deck, Walk-up Basement
Parking Single Garage Attached