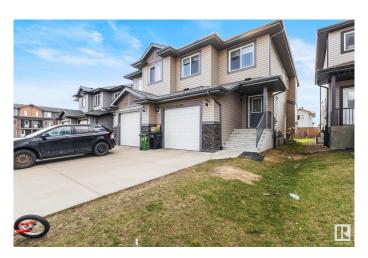

### \$510,000

5 Bedroom, 3.50 Bathroom, 1,629 sqft Single Family on 0.00 Acres

Kirkness, Edmonton, AB

Welcome to this immaculate original owner 1,600 sq ft home with SIDE ENTRY to finished basement. This neatly used 3 bedroom, 2.5 bath with finished basement home comes with a single attached car garage, deck and massive private yard. The main floor offers an open concept living area to enjoy time with family and friends. Walk through the dinning to the massive kitchen and a powder room to finish the main floor. The second floor comes with a spacious primary bedroom with an ensuite 4 piece bathroom and a walk-in closet. The floor is completed with two other bedrooms, a second floor laundry, bonus room and a full bathroom. The basement is finished with a 2 bedrooms, second kitchen, laundry and 3 piece bathroom.

Type Single Family

Sub-Type Half Duplex

Style 2 Storey
Status Active

## **Amenities**

Amenities Deck, Walk-up Basement
Parking Single Garage Attached