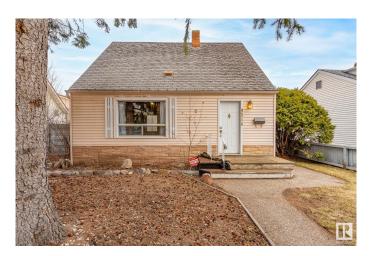

#### \$408,000

2 Bedroom, 1.00 Bathroom, 1,084 sqft Single Family on 0.00 Acres

Ritchie, Edmonton, AB

Opportunity knocks in Ritchie! Renovate or start from scratch. You're on a beautiful tree-lined street in one of the most desirable neighbourhoods in the city. Walk to the great restaurants, parks, and schools. It's only 2 blocks from Ritchie Market and 3 blocks to ravines and walking trails. The lot is 42 x 131 feet. This home has had some mechanical upgrades done and with most of the interior removed you won't find any surprises here. What you see is what you get. The electrical has been upgraded to 200 AMPS to accommodate solar and EV charging, the garage shingles have also been replaced. The basement has had a sump pump and geotextile system installed. This could be a flip house or great for a handyman to build sweat equity. Renovation designs are available. There are two garages as well. Family friendly location close to schools as well. Like they say, location, location, location.

## **Exterior**

Exterior Wood, Vinyl
Exterior Features Back Lane

Roof Asphalt Shingles

Construction Wood, Vinyl

Foundation Concrete Perimeter