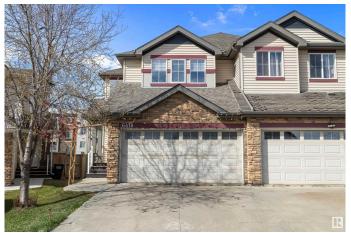

#### \$454,900

3 Bedroom, 2.50 Bathroom, 1,514 sqft Single Family on 0.00 Acres

Walker, Edmonton, AB

Fall in love with this gorgeously upgraded duplex in the heart of vibrant Walker Lake! Featuring luxury quartz countertops in the kitchen & bathrooms, a sleek designer backsplash, plush brand new carpet, and fresh modern paint. Enjoy cool comfort year-round with central A/C, plus peace of mind with new shingles, furnace, boiler, and updated appliances. The fully finished basement adds extra space for a home gym, rec room, or guest suite! This home is the perfect blend of style, comfort, and convenienceâ€"close to parks, trails, schools, and shopping. Don't miss the opportunity!

#### **Essential Information**

MLS® # E4432611

Price \$454,900

Bedrooms 3

Bathrooms 2.50

Full Baths 2

Half Baths 1

Square Footage 1,514

Acres 0.00

Year Built 2008

Type Single Family

Sub-Type Half Duplex

Style 2 Storey
Status Active

### **Community Information**

Address 6418 16 Avenue

Area Edmonton

Subdivision Walker

City Edmonton
County ALBERTA

Province AB

Postal Code T6X 0N1

#### **Exterior**

Exterior Wood, Stone, Vinyl

Exterior Features Airport Nearby, Fenced, Landscaped, Schools, Shopping Nearby

Roof Asphalt Shingles

Construction Wood, Stone, Vinyl

Foundation Concrete Perimeter