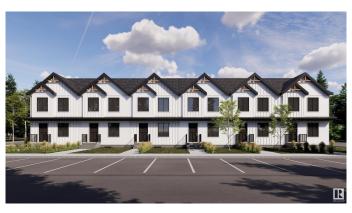

# \$269,998 - 41 17319 5 Street, Edmonton

MLS® #E4432550

#### \$269.998

2 Bedroom, 1.50 Bathroom, 826 sqft Condo / Townhouse on 0.00 Acres

Marquis, Edmonton, AB

Welcome to Marquis Meadows! This brand new townhouse unit the "Mila― Built by StreetSide Developments and is located in one of North East Edmonton's newest premier communities of Marquis. With almost 830 square Feet, it comes with full landscaping and a parking stall, this opportunity is perfect for a young family or young couple. Your main floor is complete with upgrade luxury Vinyl Plank flooring throughout the great room and the kitchen. Highlighted in your new kitchen are upgraded cabinet and a tile back splash. The upper level has 2 bedrooms and a full bathroom. This town home also comes with a unfinished basement perfect for a future development. \*\*\*Home is under construction and the photos are of an artist rendering and finishing's may vary, will be complete in early 2026 \*\*\*