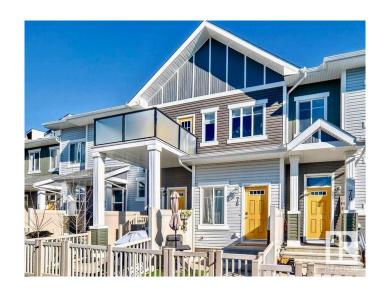

#### \$259,900

2 Bedroom, 1.00 Bathroom, 816 sqft Condo / Townhouse on 0.00 Acres

Chappelle Area, Edmonton, AB

Welcome to this beautiful and versatile open-concept townhome. This near-perfect condition home includes a spacious living room, modern kitchen with island, 2 bedrooms, bathroom, and lots of room for storage space. Some high-quality finishes include an updated entrance glass rail, stainless steel appliances, and laminate flooring. There's also main-level laundry, a private front yard, an attached 2-car tandem garage and plus low condo fees! You will be close to a beautiful golf course and also have access to Chappelle Gardens exclusive amenities, recreation centre, skating rink, etc. Conveniently walking distance from serene ponds, community gardens, and walking paths, plus easy access to schools, public transit & Henday. This is a great investment and listed to sell!