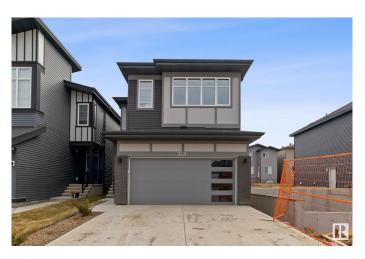

#### \$599.000

3 Bedroom, 2.50 Bathroom, 2,356 sqft Single Family on 0.00 Acres

The Uplands, Edmonton, AB

Brand new home for sale in the ravishing community of The Uplands, Edmonton. Beautifully designed 2356 Sq Ft custom built accommodates 3 bedrooms, 2.5 bathrooms, kitchen, living room, dining, spice kitchen, upstairs laundry, and side entrance to the basement. Upgraded kitchen comes with beautiful quartz counter tops, upgraded cabinets, and pantry. Main floor features 9'Ft ceiling, living room with large window & a fireplace. Exterior comes with stone, premium vinyl siding, and front concrete steps. Steps away from a pond, walking trail, creek and natural green space!

### Interior

Interior Features ensuite bathroom

Appliances Dishwasher-Built-In, Dryer, Hood Fan, Microwave Hood Fan,

Refrigerator, Stove-Electric, Stove-Gas, Washer, Window Coverings

Heating Forced Air-1, Natural Gas