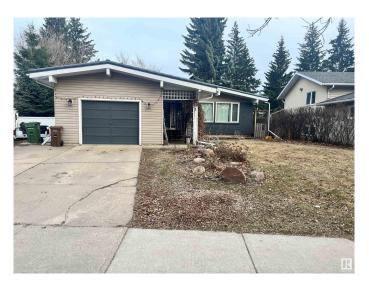

## \$474,900

5 Bedroom, 2.00 Bathroom, 1,131 sqft Single Family on 0.00 Acres

Forest Lawn (St. Albert), St. Albert, AB

Visit the Listing Brokerage (and/or listing REALTOR®) website to obtain additional information. 4 level split located in highly sought after mature area, well treed and close to parks, trails and schools. Hardwood floors in main living area, tile bathrooms newer carpet in lower level bedroom, large fenced yard loaded with trees and annual flowers and plants. Maintenance free deck, forever metal roof. Gas fireplace. Single car garage insulated and drywalled.

## **Exterior**

Exterior Wood, Vinyl

Exterior Features Fenced, Fruit Trees/Shrubs, Landscaped, Public Transportation,

Schools, Shopping Nearby

Roof Metal

Construction Wood, Vinvl

Foundation Concrete Perimeter