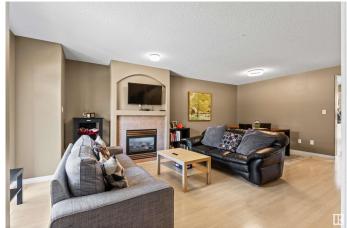

#### \$325,000

2 Bedroom, 2.50 Bathroom, 1,358 sqft Condo / Townhouse on 0.00 Acres

Terwillegar Towne, Edmonton, AB

GREAT two bedroom townhouse in popular Terwillegar Towne. New Central Air Conditioner. Each big bedroom has it's own ensuite bathroom. Cozy living room space with a gas fireplace and dining area. There is a guest 2-piece bath. The kitchen is bright and sunny with another eating area and leads out to the spacious balcony. Fully finished basement with a family room. Double attached garage so walk right into your home!! Lots of parking in front of the townhouse and within walking distance of schools and parks. Lots of shopping and public transport nearby. Welcome to Black Stone.

#### Interior

Interior Features ensuite bathroom

Appliances Dishwasher-Built-In, Dryer, Garage Control, Garage Opener, Microwave

Hood Fan, Refrigerator, Stove-Electric, Washer, Window Coverings

Heating Forced Air-1, Natural Gas

Fireplace Yes

Fireplaces Mantel

Stories 3

Has Basement Yes

Basement Full, Finished