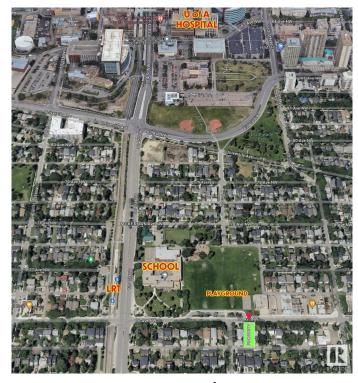

#### \$599,900

7 Bedroom, 2.00 Bathroom, 1,227 sqft Single Family on 0.00 Acres

McKernan, Edmonton, AB

LOCATION! Attn: INVESTORS, BUILDERS & DEVELOPERS! Prime 46' X 118' Lot in one of the most sought-after McKernan neighborhood! Build a duplex or 3 Townhouses (6 UNITS TOTAL!) \*See pictures\*. Situated in a prime location; steps away from a school with a huge playground and basketball court across the street, it ensures convenience and accessibility being only 3 minutes to LRT station and 15 minutes walking distance to University of Alberta and University hospital. Featuring a house on a spacious lot, it's an ideal canvas for those looking to capitalize on the area's high demand. The neighborhood's charm and desirability enhance its appeal, making it a rare find for investors or developers aiming for significant returns. Don't miss the chance to transform this space into a profitable investment or your dream project. Property sold as is where is.