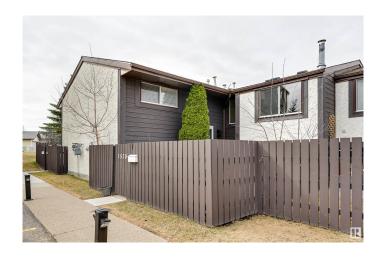

## \$179,800

3 Bedroom, 1.50 Bathroom, 687 sqft Condo / Townhouse on 0.00 Acres

Menisa, Edmonton, AB

Welcome home to this UPGRADED 3 bedroom 1.5 bathroom bi-level townhome condo in YORK MILLS conveniently located close to transportation, schools, parks, shopping, and quick access to the Anthony Henday. Enjoy the combined space of over 1300 sq.ft. Vaulted ceilings in the living room with laminate flooring throughout except for tile in the entrance and the bathrooms. Brand new paint. Maple cabinetry with new countertops & new stainless steel appliances. The main floor bedroom is next to the 2 piece bathroom. The lower level has 2 bedrooms with a 4 piece bathroom. The furnace was replaced in 2007 and a new inducer motor in 2024. The hot water tank was replaced in July 2022. PRIVATE FENCED EAST facing yard with a deck. Newer windows. Shows well.

## **Exterior**

Exterior Wood, Stucco

Exterior Features Fenced, Playground Nearby, Public Transportation, Schools, Shopping

Nearby

Roof Asphalt Shingles

Construction Wood, Stucco

Foundation Concrete Perimeter