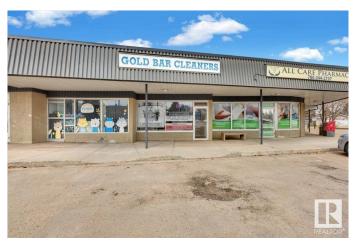

# \$388,800 - N/a, Edmonton

MLS® #E4431484

### \$388,800

0 Bedroom, 0.00 Bathroom, Business on 0.00 Acres

Capilano, Edmonton, AB

Eco-friendly Dry-Cleaning & Tailoring Business in prime Edmonton area. Ideal opportunity to own a full-service plant in an affluent neighborhood. Equipped with essential machinery including a dry cleaning machine, boiler, compressor, softener, vacuum, spotting board, on-demand water system, water tank, shirt and collar/cuff machines, leggers, Suzy, pant topper, 2 washers, 2 dryers, and 3 sewing machines. Additional commercial laundry units onsite. Great potential for expansion with options like additional branches, home delivery, or wholesale services. Strong, consistent revenue with efficient management by 1 FT & 1 PT employee. Prime location, easily accessible with transit stops and close to major highways.

# GOLD BAR CLEANERS