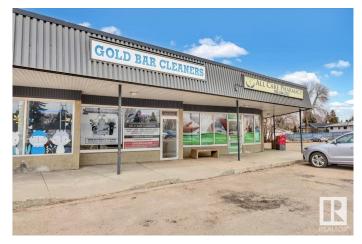

# \$388,800 - N/a, Edmonton

MLS® #E4431484

### \$388,800

0 Bedroom, 0.00 Bathroom, Business on 0.00 Acres

Capilano, Edmonton, AB

Eco-friendly Dry-Cleaning & Tailoring Business in prime Edmonton area. Ideal opportunity to own a full-service plant in an affluent neighborhood. Equipped with essential machinery including a dry cleaning machine, boiler, compressor, softener, vacuum, spotting board, on-demand water system, water tank, shirt and collar/cuff machines, leggers, Suzy, pant topper, 2 washers, 2 dryers, and 3 sewing machines. Additional commercial laundry units onsite. Great potential for expansion with options like additional branches, home delivery, or wholesale services. Strong, consistent revenue with efficient management by 1 FT & 1 PT employee. Prime location, easily accessible with transit stops and close to major highways.

# GOLD BAR CLEANERS