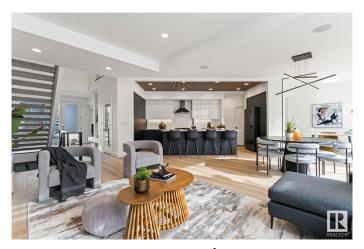

#### \$999,000

3 Bedroom, 2.50 Bathroom, 2,404 sqft Single Family on 0.00 Acres

Keswick Area, Edmonton, AB

Award winning builder, Kanvi Homes, presents The Ethos32 showhome! This innovative streetscape design is unparalleled to those in the surrounding neighbourhood. The bright, oversized windows throughout floods the home in natural light in every space. The unique angle kitchen design is a standout focal in this home: framed in sleek black matte cabinetry, incredible black stainless appliances and a striking wood slat feature on the ceiling. Featuring a main floor den and fully equipped with 100― Napoleon fireplace, washer/dryer, central air, window treatments and a professionally landscaped yard and fencing. Visit the Listing Brokerage (and/or listing REALTOR®) website to obtain additional information.