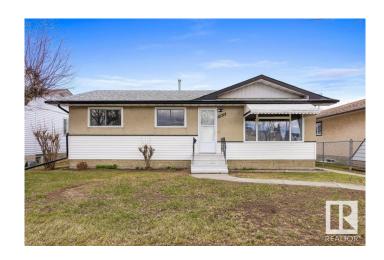

### \$384,900

4 Bedroom, 2.00 Bathroom, 1,058 sqft Single Family on 0.00 Acres

High Park (Edmonton), Edmonton, AB

Welcome to this turn-key bungalow in the quiet, convenient High Park neighbourhood. Nestled on a tree-lined street across from a park, this 4-bedroom, 2-bath home has plenty of cozy charm. The main floor is flooded with natural lightâ€"perfect for everyday living or entertaining. The kitchen boasts full-height cabinetry, a tiled backsplash, ample counter space and dinette. Three spacious bedrooms and 4-piece bath complete the main level. Downstairs, the fully finished basement offers one more bedroom, a large family room, a 3-piece bath, and laundry area with storage. Enjoy the backyard with concrete patio, space for a vegetable garden and double detached garage. This home awaits your personal touch!