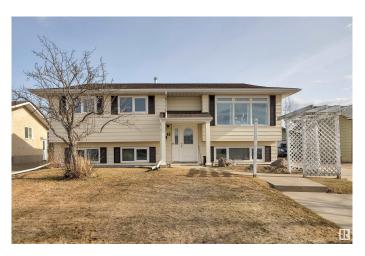

#### \$465.000

4 Bedroom, 2.50 Bathroom, 1,171 sqft Single Family on 0.00 Acres

South Park, Leduc, AB

Beautifully maintained, 4 bed 3 bath bi-level home in the quiet community of South Park! This is a great family home, with ample room upstairs featuring a generous eat-in kitchen, dining room and living room, and a fully finished basement featuring a rec-room and lots of storage space. The home also has a beautiful back yard with a detached 2 car garage, and a shed! From your private deck, you can watch the kids play in the yard, or in the park on the other side of the fence! The location doesn't get much better - with just a short walk to schools, playgrounds and the Leduc Recreation Centre!

#### **Essential Information**

MLS® # E4431128 Price \$465,000

Bedrooms 4

Bathrooms 2.50

Full Baths 2

Half Baths 1

Square Footage 1,171

Acres 0.00 Year Built 1978

Type Single Family

Sub-Type Detached Single Family

Style Bi-Level
Status Active