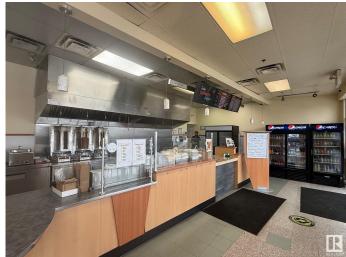

#### \$225,000

0 Bedroom, 0.00 Bathroom, Business on 0.00 Acres

Allendale, Edmonton, AB

This Donair & Kebab is a popular Middle Eastern eatery located on South Side of Edmonton. They offer a diverse menu featuring donairs, shawarma wraps, kebabs, burgers, poutine, rice bowls, and breakfast options like eggs, omelettes, and pancakes.