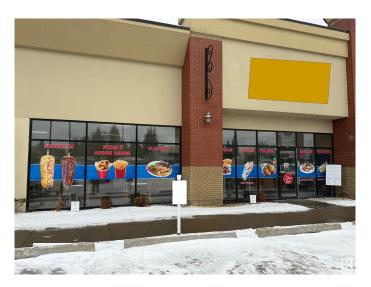

#### \$225,000

0 Bedroom, 0.00 Bathroom, Business on 0.00 Acres

Allendale, Edmonton, AB

This Donair & Kebab is a popular Middle Eastern eatery located on South Side of Edmonton. They offer a diverse menu featuring donairs, shawarma wraps, kebabs, burgers, poutine, rice bowls, and breakfast options like eggs, omelettes, and pancakes.