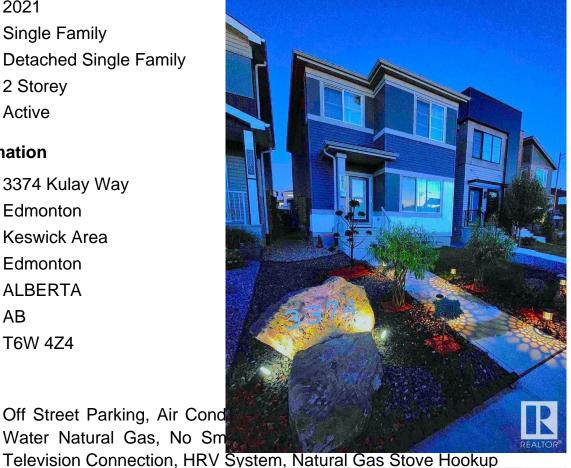

# \$543,000 - 3374 Kulay Way, Edmonton

MLS® #E4430755

# **Community Information**

Address 3374 Kulay Way

Area Edmonton

Subdivision Keswick Area

City Edmonton County **ALBERTA** 

**Province** AB

T6W 4Z4 Postal Code

**Amenities** 