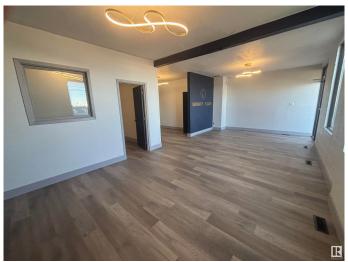

#### \$0

0 Bedroom, 0.00 Bathroom, Industrial on 0.00 Acres

Davies Industrial West, Edmonton, AB

This unit offers 2,800 sq.ft.± of southside office/warehouse space with an open showroom fronting 86 Street. Includes one 12' x 14' grade-level door, a sump, and bonus mezzanine space. The site features a large marshalling area with multiple access points and 17' ceiling height. Zoned BE (Business Employment), it provides convenient access to Whitemud Drive and Calgary Trail.