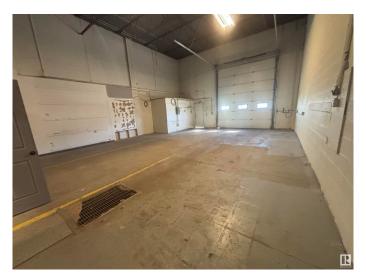

#### \$0

0 Bedroom, 0.00 Bathroom, Industrial on 0.00 Acres

Davies Industrial West, Edmonton, AB

This unit offers 2,800 sq.ft.± of southside office/warehouse space with an open showroom fronting 86 Street. Includes one 12' x 14' grade-level door, a sump, and bonus mezzanine space. The site features a large marshalling area with multiple access points and 17' ceiling height. Zoned BE (Business Employment), it provides convenient access to Whitemud Drive and Calgary Trail.