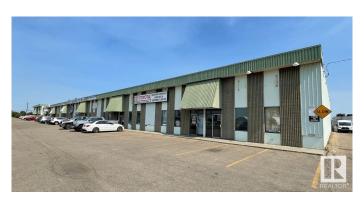

#### \$0

0 Bedroom, 0.00 Bathroom, Industrial on 0.00 Acres

Davies Industrial West, Edmonton, AB

This unit offers 2,800 sq.ft.± of southside office/warehouse space with an open showroom fronting 86 Street. Includes one 12' x 14' grade-level door, a sump, and bonus mezzanine space. The site features a large marshalling area with multiple access points and 17' ceiling height. Zoned BE (Business Employment), it provides convenient access to Whitemud Drive and Calgary Trail.