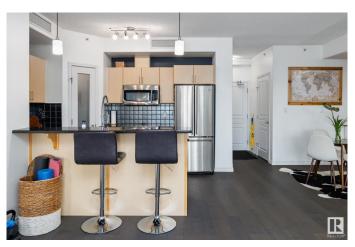

#### \$334,900

2 Bedroom, 2.00 Bathroom, 1,036 sqft Condo / Townhouse on 0.00 Acres

Downtown (Edmonton), Edmonton, AB

Trendy downtown condo within walking distance of the Edmonton's River Valley and Legislature grounds. This 2 bedroom, 2 bathroom condo has been tastefully updated with just over 1,000 square feet featuring new engineered hardwood flooring. The kitchen includes granite counters w/ corner pantry and stainless steel appliances plus a quaint dining area with built-in cabinets and shelving providing extra storage for condo living. There is a full 4 piece bathroom w/ large soaker tub. The owner's suite includes walk-in closet and 3 piece ensuite bath featuring new steam shower. Enjoy the convenience of your in-suite laundry, in-suite storage room, central A/C and tandem underground parking. Unwind after a long work day on your large south facing balcony w/ beautiful views- best views of the Canada Day fireworks each year!

## Interior

| Interior Features | ensuite bathroom                                              |
|-------------------|---------------------------------------------------------------|
| Appliances        | Dishwasher-Built-In, Dryer, Microwave Hood Fan, Refrigerator, |
|                   | Stove-Electric, Washer                                        |
| Heating           | Forced Air-1, Natural Gas                                     |
| # of Stories      | 12                                                            |
| Stories           | 1                                                             |
| Has Basement      | Yes                                                           |
| Basement          | None, No Basement                                             |