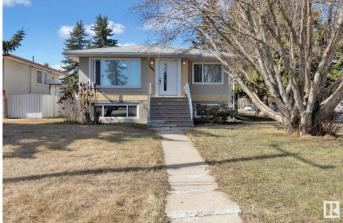

#### \$550,000

6 Bedroom, 3.50 Bathroom, 1,279 sqft Single Family on 0.00 Acres

Rosslyn, Edmonton, AB

Exceptional UP/DOWN DUPLEX located in the mature and sought-after neighbourhood of Rosslyn. This property has undergone an extensive renovation in 2021, transforming it into a modern living space with high-quality finishes. Main Floor offers 3 well-appointed bedrooms, 1.5 modern bathrooms, Spacious living room, perfect for relaxation, Elegant kitchen featuring granite countertops and stainless steel appliances and a laundry room. Lower Level consist of 3 additional bedrooms for ample living space, 2 bathrooms, Fully equipped kitchen ideal for entertaining, Comfortable living room, dedicated laundry facility, and Common area mechanical room equipped with two high-efficiency furnaces. This duplex is situated on a generous 749 mÂ<sup>2</sup> corner lot, making it an attractive investment opportunity or holding property for future development. Don't miss your chance to own this remarkable duplex in a thriving community.

## Exterior

| Exterior          | Wood, Brick, Stucco                                                    |  |
|-------------------|------------------------------------------------------------------------|--|
| Exterior Features | Back Lane, Corner Lot, Public Transportation, Schools, Shopping Nearby |  |
| Roof              | Asphalt Shingles                                                       |  |
| Construction      | Wood, Brick, Stucco                                                    |  |