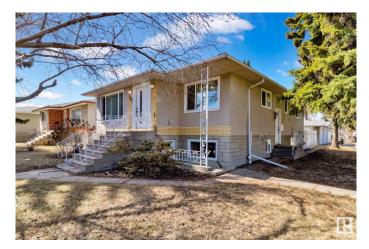

#### \$550,000

6 Bedroom, 3.50 Bathroom, 1,279 sqft Single Family on 0.00 Acres

Rosslyn, Edmonton, AB

Exceptional UP/DOWN DUPLEX located in the mature and sought-after neighbourhood of Rosslyn. This property has undergone an extensive renovation in 2021, transforming it into a modern living space with high-quality finishes. Main Floor offers 3 well-appointed bedrooms, 1.5 modern bathrooms, Spacious living room, perfect for relaxation, Elegant kitchen featuring granite countertops and stainless steel appliances and a laundry room. Lower Level consist of 3 additional bedrooms for ample living space, 2 bathrooms, Fully equipped kitchen ideal for entertaining, Comfortable living room, dedicated laundry facility, and Common area mechanical room equipped with two high-efficiency furnaces. This duplex is situated on a generous 749 mÂ<sup>2</sup> corner lot, making it an attractive investment opportunity or holding property for future development. Don't miss your chance to own this remarkable duplex in a thriving community.

## Exterior

| Exterior          | Wood, Brick, Stucco                                                    |  |
|-------------------|------------------------------------------------------------------------|--|
| Exterior Features | Back Lane, Corner Lot, Public Transportation, Schools, Shopping Nearby |  |
| Roof              | Asphalt Shingles                                                       |  |
| Construction      | Wood, Brick, Stucco                                                    |  |