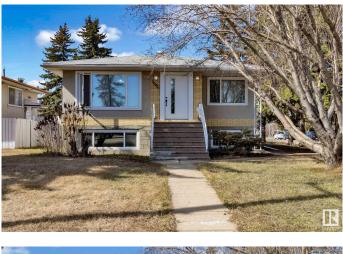

#### \$550,000

6 Bedroom, 3.50 Bathroom, 1,279 sqft Single Family on 0.00 Acres

Rosslyn, Edmonton, AB

Exceptional UP/DOWN DUPLEX located in the mature and sought-after neighbourhood of Rosslyn. This property has undergone an extensive renovation in 2021, transforming it into a modern living space with high-quality finishes. Main Floor offers 3 well-appointed bedrooms, 1.5 modern bathrooms, Spacious living room, perfect for relaxation, Elegant kitchen featuring granite countertops and stainless steel appliances and a laundry room. Lower Level consist of 3 additional bedrooms for ample living space, 2 bathrooms, Fully equipped kitchen ideal for entertaining, Comfortable living room, dedicated laundry facility, and Common area mechanical room equipped with two high-efficiency furnaces. This duplex is situated on a generous 749 mÂ<sup>2</sup> corner lot, making it an attractive investment opportunity or holding property for future development. Don't miss your chance to own this remarkable duplex in a thriving community.

## Exterior

| Exterior          | Wood, Brick, Stucco                                                    |  |
|-------------------|------------------------------------------------------------------------|--|
| Exterior Features | Back Lane, Corner Lot, Public Transportation, Schools, Shopping Nearby |  |
| Roof              | Asphalt Shingles                                                       |  |
| Construction      | Wood, Brick, Stucco                                                    |  |