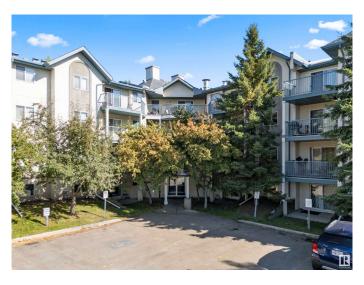

### \$184,999

2 Bedroom, 1.00 Bathroom, 915 sqft Condo / Townhouse on 0.00 Acres

Mill Woods Town Centre, Edmonton, AB

Located on the top floor of Mainstreet South this two bedroom condo captures the morning sun. Off the living room is a large balcony with plenty of space for a table and chairs. The galley kitchen has dome lighting and an opening to the living room. There is in-suite laundry plus storage. No neighbours on either side of this unit as it is located between two stairs wells. Freshly painted this condo is move in ready.

#### **Exterior**

Exterior Wood, Stucco

Exterior Features Airport Nearby, Golf Nearby, Public Transportation, Schools, Shopping

Nearby, See Remarks

Roof Asphalt Shingles
Construction Wood, Stucco

Foundation Concrete Perimeter