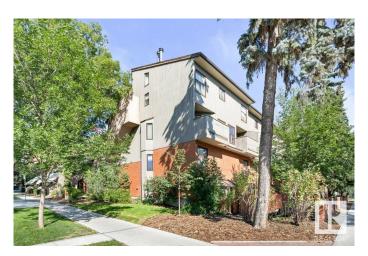

# \$325,000

2 Bedroom, 1.50 Bathroom, 1,104 sqft Condo / Townhouse on 0.00 Acres

Garneau, Edmonton, AB

Great location close to the U of A hospital this renovated condo features new kitchen cabinets, countertops, backsplash, built-in dishwasher, microwave hood fan (all less than one year old), main floor laundry, a 2 pc bathroom and study room complete the first floor. Upper level has a spacious living/dining area with a wood burning fireplace and sliding doors to the balcony. Two good sized bedrooms upstairs and a 4 pc bathroom.

Newer flooring and freshly painted throughout! Underground heated parking is titled. Walking distance to the University, Whyte Ave and the River Valley.

#### **Exterior**

Exterior Wood, Brick

Exterior Features Back Lane, Landscaped, Paved Lane, Playground Nearby, Public

Transportation, Schools, Shopping Nearby

Roof Cedar Shakes
Construction Wood, Brick

Foundation Concrete Perimeter