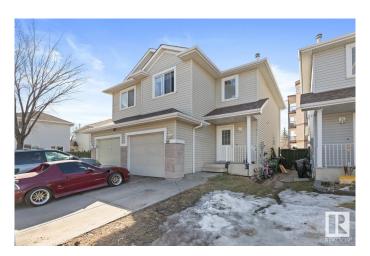

# \$329,900 - 86 2021 Grantham Court, Edmonton

MLS® #E4430410

### \$329,900

4 Bedroom, 2.50 Bathroom, 1,290 sqft Condo / Townhouse on 0.00 Acres

Glastonbury, Edmonton, AB

Welcome to this charming 2-storey half duplex located in the heart of Glastonbury, one of Edmonton's most family-friendly communities. This well-maintained home offers 3 spacious bedrooms upstairs, including a primary suite with a private ensuite, plus a fully finished basement with an additional bedroomâ€"perfect for guests, a home office, or extra living space. Enjoy 2.5 bathrooms, an open-concept main floor layout, and plenty of natural light throughout. The backyard is ideal for relaxing or entertaining, and there's room to park with a single attached garage. You'll love the convenience of being just minutes from shopping, grocery stores, restaurants, parks, and schools. Whether you're a first-time buyer, investor, or growing family, this home checks all the boxes. Don't miss your chance to live in Glastonbury!

Acres 0.00 Year Built 2002

Type Condo / Townhouse

Sub-Type Half Duplex
Style 2 Storey
Status Active

#### **Exterior**

Exterior Wood, Vinyl
Exterior Features See Remarks

Roof Asphalt Shingles

Construction Wood, Vinyl

Foundation Concrete Perimeter