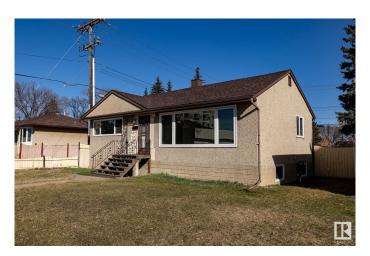

# \$399,900 - 13236 115 Avenue, Edmonton

MLS® #E4430357

## \$399,900

4 Bedroom, 2.00 Bathroom, 988 sqft Single Family on 0.00 Acres

Woodcroft, Edmonton, AB

A SUPERB UPGRADED FAMILY HOME IN THE DESIREABLE NEIGHBORHOOD OF WOODCROFT. This 988 sq ft 4 bedroom, 2 bath bungalow has many upgrades: vinyl windows; flooring; bathrooms; recent painting; shingles on house & garage; garage doors & garage man-door. The downstairs can easily be changed to an in-law suite. This home sits on a 50 ft x 125 ft corner lot so would be ideal for sub-dividing and re-development. The corner lot also allows easy access to the garage and the RV parking. You will be close to everything: schools; shopping; medical; restaurants; parks; Telus Science. Check this family home out.

#### **Exterior**

Exterior Wood, Stucco

Exterior Features Back Lane, Corner Lot, Fenced, Landscaped, Playground Nearby,

Public Transportation, Schools, Shopping Nearby

Roof Asphalt Shingles

Construction Wood, Stucco