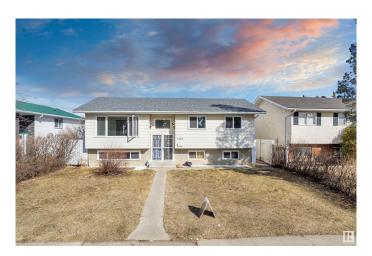

### \$449.000

6 Bedroom, 2.50 Bathroom, 1,227 sqft Single Family on 0.00 Acres

Menisa, Edmonton, AB

Welcome to this well-maintained bi-level home in the desirable community of Menisa in Mill Woods! Situated on a large lot, this spacious property features a total of 6 bedrooms, including a fully finished basement â€" perfect for large families Key upgrades include a roof, windows, and furnace, offering peace of mind and added value. The bright and functional main level is complemented by a covered deckâ€"perfect for year-round outdoor enjoyment and entertaining. Enjoy the convenience of a detached double garage and a fully landscaped yard with plenty of room to play or garden. Located close to schools, shopping, public transit, and parks, this home combines comfort, space, and location.

#### **Essential Information**

MLS® # E4430337 Price \$449,000

Bedrooms 6

Bathrooms 2.50

Full Baths 2

Half Baths 1

Square Footage 1,227 Acres 0.00

Year Built 1977