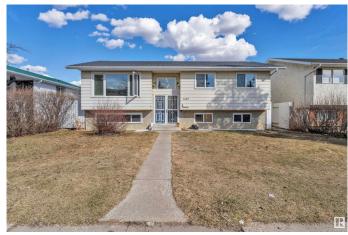

### \$449.000

6 Bedroom, 2.50 Bathroom, 1,227 sqft Single Family on 0.00 Acres

Menisa, Edmonton, AB

Welcome to this well-maintained bi-level home in the desirable community of Menisa in Mill Woods! Situated on a large lot, this spacious property features a total of 6 bedrooms, including a fully finished basement â€" perfect for large families Key upgrades include a roof, windows, and furnace, offering peace of mind and added value. The bright and functional main level is complemented by a covered deckâ€"perfect for year-round outdoor enjoyment and entertaining. Enjoy the convenience of a detached double garage and a fully landscaped yard with plenty of room to play or garden. Located close to schools, shopping, public transit, and parks, this home combines comfort, space, and location.

#### **Essential Information**

MLS® # E4430337 Price \$449,000

Bedrooms 6

Bathrooms 2.50

Full Baths 2

Half Baths 1

Square Footage 1,227 Acres 0.00

Year Built 1977