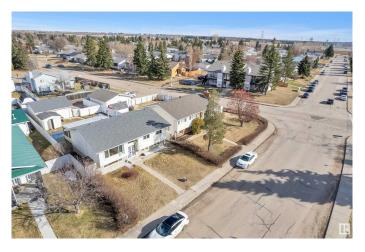

### \$449.000

6 Bedroom, 2.50 Bathroom, 1,227 sqft Single Family on 0.00 Acres

Menisa, Edmonton, AB

Welcome to this well-maintained bi-level home in the desirable community of Menisa in Mill Woods! Situated on a large lot, this spacious property features a total of 6 bedrooms, including a fully finished basement â€" perfect for large families Key upgrades include a roof, windows, and furnace, offering peace of mind and added value. The bright and functional main level is complemented by a covered deckâ€"perfect for year-round outdoor enjoyment and entertaining. Enjoy the convenience of a detached double garage and a fully landscaped yard with plenty of room to play or garden. Located close to schools, shopping, public transit, and parks, this home combines comfort, space, and location.

## **Community Information**

Address 1207 80 Street

Area Edmonton

Subdivision Menisa

City Edmonton
County ALBERTA

Province AB

Postal Code T6K 2R3