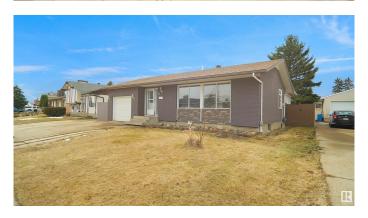

## \$379,900

3 Bedroom, 3.00 Bathroom, 1,382 sqft Single Family on 0.00 Acres

Homesteader, Edmonton, AB

Welcome to this larger then average bungalow located in the heart of Homesteader and just steps to all levels of schooling and amenities. This home has plenty of living space that's perfect for a first time buyer or a larger family. The main floor features 3 bedrooms, 2 baths, a large L shaped living room, kitchen, and sun room. The fully finished, open-concept, basement adds even more living space with a large family room that's perfect perfect for entertaining. There is also 4th bedroom and a large laundry/storage room. The large backyard is perfect for your little ones to play in. This home has easy access to the Yellowhead Trail and 50th street.

Type Single Family

Sub-Type Detached Single Family

Style Bungalow
Status Active