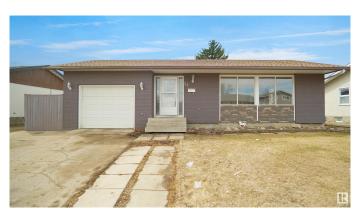

## \$379,900

3 Bedroom, 3.00 Bathroom, 1,382 sqft Single Family on 0.00 Acres

Homesteader, Edmonton, AB

Welcome to this larger then average bungalow located in the heart of Homesteader and just steps to all levels of schooling and amenities. This home has plenty of living space that's perfect for a first time buyer or a larger family. The main floor features 3 bedrooms, 2 baths, a large L shaped living room, kitchen, and sun room. The fully finished, open-concept, basement adds even more living space with a large family room that's perfect perfect for entertaining. There is also 4th bedroom and a large laundry/storage room. The large backyard is perfect for your little ones to play in. This home has easy access to the Yellowhead Trail and 50th street.

Type Single Family

Sub-Type Detached Single Family

Style Bungalow
Status Active