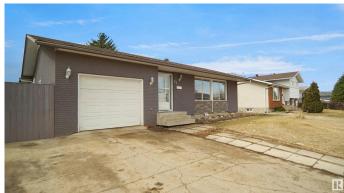

## \$379,900

3 Bedroom, 3.00 Bathroom, 1,382 sqft Single Family on 0.00 Acres

Homesteader, Edmonton, AB

Welcome to this larger then average bungalow located in the heart of Homesteader and just steps to all levels of schooling and amenities. This home has plenty of living space that's perfect for a first time buyer or a larger family. The main floor features 3 bedrooms, 2 baths, a large L shaped living room, kitchen, and sun room. The fully finished, open-concept, basement adds even more living space with a large family room that's perfect perfect for entertaining. There is also 4th bedroom and a large laundry/storage room. The large backyard is perfect for your little ones to play in. This home has easy access to the Yellowhead Trail and 50th street.

Type Single Family

Sub-Type Detached Single Family

Style Bungalow
Status Active