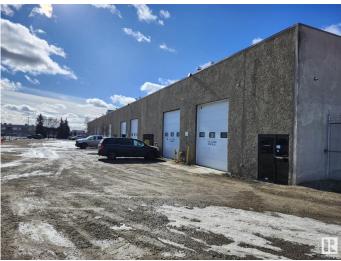

#### \$6,200,000

0 Bedroom, 0.00 Bathroom, Industrial on 0.00 Acres

Coronet Industrial, Edmonton, AB

Multi-Tenant Office and Industrial Building being sold as an Investment Property. Known as the San Francisco Building. Total Building size: 44,500 SF. Lot Size: 2 lots totaling 2.14 Acres. Roof replaced in 2015. Excellent South Edmonton location. Precast Concrete construction. 19' ceiling height in warehouses, mixture of office and industrial bays