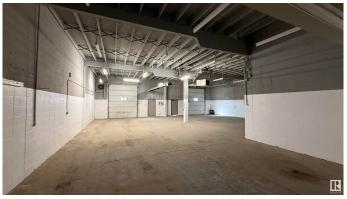

#### \$750,000

0 Bedroom, 0.00 Bathroom, Industrial on 0.00 Acres

Dominion Industrial, Edmonton, AB

Great 2 bay warehouse on separate titles 2000 sq.ft.each Fully open as one bay 4000 sq.ft.Nice front offices 14 feet overhead doors units 14829 and 14831 are for Sale Linc # for other unit is 003314919 There is no condo feesâ€IIn fact the billboard generates about \$16,000 per year . Billboard revenue pays for entire complex insurance There is Condo Association

### Exterior

| Exterior     | Block |
|--------------|-------|
| Construction | Block |