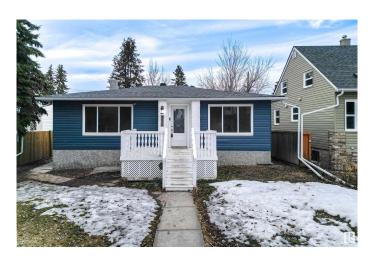

## \$429,900

4 Bedroom, 2.00 Bathroom, 898 sqft Single Family on 0.00 Acres

Grovenor, Edmonton, AB

Welcome to this WELL-MAINTAINED, LEGALLY SUITED home nestled in the heart of Grovenor, one of Edmonton's most desirable and walkable neighborhoods. Perfect for investors, first-time home buyers, or multi-generational families! Main floor hosts the SPACIOUS living area that flows seamlessly to the kitchen, which boasts CRISP WHITE APPLIANCES & CLASSIC WOODEN CABINETRY! You'll also find the PRIMARY BEDROOM as well as an ADDITIONAL BEDROOM, both filled with NATURAL LIGHT, and there is a 4PC BATH completing the main level! The basement features a RENOVATED self-contained LEGAL SUITE with 2 ADDITIONAL BEDROOMS, a SECOND KITCHEN, SECOND LIVING AREA, and a 3PC BATH. Whether you're looking to live up and rent down, expand your investment portfolio, or accommodate family under one roof, this property checks all the boxes!

Built in 1954

Style Bungalow

Status Active

## **Exterior**

Exterior Wood, Stucco

Exterior Features Fenced, Public Transportation, Schools, Shopping Nearby

Roof Asphalt Shingles

Construction Wood, Stucco

Foundation Concrete Perimeter