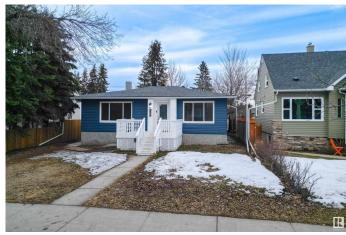

## \$429,900

4 Bedroom, 2.00 Bathroom, 898 sqft Single Family on 0.00 Acres

Grovenor, Edmonton, AB

Welcome to this WELL-MAINTAINED, LEGALLY SUITED home nestled in the heart of Grovenor, one of Edmonton's most desirable and walkable neighborhoods. Perfect for investors, first-time home buyers, or multi-generational families! Main floor hosts the SPACIOUS living area that flows seamlessly to the kitchen, which boasts CRISP WHITE APPLIANCES & CLASSIC WOODEN CABINETRY! You'll also find the PRIMARY BEDROOM as well as an ADDITIONAL BEDROOM, both filled with NATURAL LIGHT, and there is a 4PC BATH completing the main level! The basement features a RENOVATED self-contained LEGAL SUITE with 2 ADDITIONAL BEDROOMS, a SECOND KITCHEN, SECOND LIVING AREA, and a 3PC BATH. Whether you're looking to live up and rent down, expand your investment portfolio, or accommodate family under one roof, this property checks all the boxes!

Built in 1954

Style Bungalow

Status Active

## **Exterior**

Exterior Wood, Stucco

Exterior Features Fenced, Public Transportation, Schools, Shopping Nearby

Roof Asphalt Shingles

Construction Wood, Stucco

Foundation Concrete Perimeter