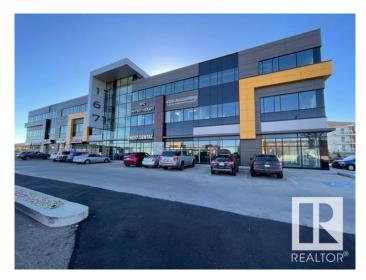

# \$1,278,690 - 4367 167 Avenue, Edmonton

MLS® #E4429621

## \$1,278,690

0 Bedroom, 0.00 Bathroom, Retail on 0.00 Acres

Brintnell, Edmonton, AB

A 2,430 commercial bay with 2 front doors located at a prime main floor location in a popular mall of the Brintnell community in the North Edmonton. This CB2 zoning commercial condo comes with 2 titled underground heated parking stalls and is well maintained with plentiful free public parking spaces for customers. Different varieties of commercial retails and businesses have become packed and mature around the community. The bay has never been occupied and you can plan your design layout without any encumbrances. The mall is conveniently located with high visibility and easy accessibility and is well connected to Manning Drive, arery main road 66ST, 153 Ave and Anthony Henday.