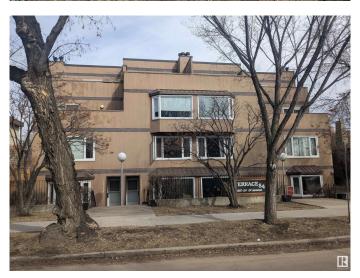

# \$265,000 - 10524 84 Avenue, Edmonton

MLS® #E4429570

## \$265,000

2 Bedroom, 2.00 Bathroom, 1,232 sqft Condo / Townhouse on 0.00 Acres

Strathcona, Edmonton, AB

Unique 2 story condo in the heart of Strathcona. Great investment property being a few blocks from Whyte Avenue, U of A campus and other great amenities. Well maintained building and over 1200 sq foot unit. Large main floor with entrance in front and in rear. Wood burning fireplace in the living room, kitchen with island and pass through into the dining room. 2 piece bathroom to finish off main floor. Upstairs has 2 bedrooms, a 4 piece bathroom and big laundry/storage room. Primary bedroom is oversized with 2 double closets and bonus 2 piece ensuite. South facing unit across from a schoolyard and 2 outdoor parking stalls.

#### **Exterior**

Exterior Wood

Landscaped, Picnic Area, Playground Nearby, Public Transportation, Exterior Features

Schools, Shopping Nearby

Tar & amp; Gravel Roof

**Wood** Construction

Foundation Concrete Perimeter