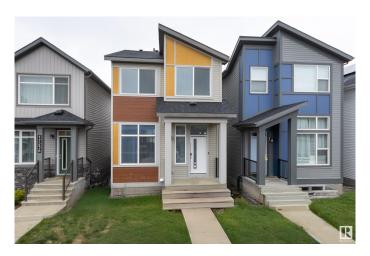

#### \$459.900

3 Bedroom, 2.50 Bathroom, 1,495 sqft Single Family on 0.00 Acres

Marquis, Edmonton, AB

Marvelous Marquis location for this stunning Jayman BUILT 'Erica' model 2 storey. Jayman's Core Performance features with triple pane windows, SOLAR, tankless hot water system, SMART HOME technology, high efficiency furnace and HRV - check out the energy savings you can have! Gorgeous main floor with luxury vinyl plank flooring; open great room design center kitchen featuring included stainless steel appliances, pantry, island & quartz counter tops. A convenient half bath for your guests is on this level. The second floor offers a large owners suite with walk-in closet and full ensuite; two more bedrooms and a second full bath. There is also a stacking laundry closet and a double sized linen closet on this level. Includes front landscaping and a double powered parking pad PLUS there is a side entrance!

#### Interior

Interior Features ensuite bathroom

Appliances Dishwasher-Built-In, Hood Fan, Oven-Microwave, Refrigerator,

Stove-Electric

Heating Forced Air-1, Natural Gas

Stories 2

Has Basement Yes

Basement Full, Unfinished