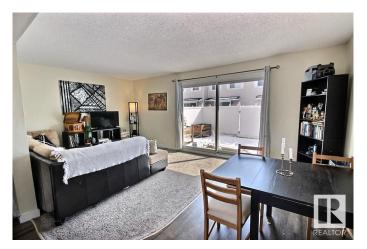

### \$210,000

3 Bedroom, 1.50 Bathroom, 995 sqft Condo / Townhouse on 0.00 Acres

Carlisle, Edmonton, AB

Great Value! 3 bedroom townhouse located in a quite neighborhood with easy access to school, public transit, parks, and shops. This End/Corner unit has a sunny south facing living room with a fully fenced backyard. Upstairs features 3 bedroom and 1 full bathroom. A 2nd half bathroom is on the main floor. Basement has the laundry area and partly finished with a room drywalled and ready for future development. Parking stall at front and ample visitor parking just a few steps away. The current owner rents a 2nd stall directly out front of the unit for \$25/mth. Well managed complex with recent upgrades including newer shingles, windows, vinyl siding, exterior doors and maintenance free fence. Immediate possession is available. Act Now!