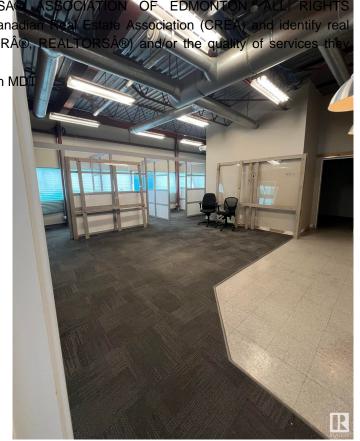

### \$0

0 Bedroom, 0.00 Bathroom, Retail on 0.00 Acres

Steinhauer, Edmonton, AB

Second Floor corner unit consisting of 2133 Square Feet. Bathroom in unit. Currently features multiple offices and open spaces. Located in a major shopping center with great exposure. 150 parking stalls. Mall is surrounded by residential neighbourhoods in a strategic location.